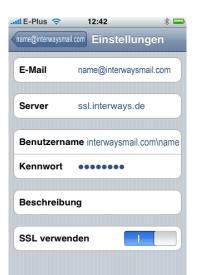

NOW: Phone Push-Mail, Contacts, Calendar. Online sync; all you need in one package! And the best: You can keep your old email address!

Order your free 30-day trial account now! (no obligation) Service starts at US\$ 1.49/month after the 30-day trial (webmail access, phone Push Sync starts at US\$ 4.99/month).

Just a quick overview what makes us better than others:

- Mail, Calendar, Contacts Push Syncing,
- Exclusive: Shared calendars on your phone!
- Ideally suited for families, teams, offices, field service
- online Files and Folders, create and edit documents (text, spreadsheets,

## presentations)

- complete Windows, Apple, Linux integration,

- calendar, contacts, folder sharing, subscribing to external calendars and pushing them to your iPhone,

online in your browser.

- professional calendaring and contacts solution,
- end-to-end encryption for highest security,
- Remote Wipe to delete contents after theft/loss, (depending on device)
- Location of your phone (through 3rd-party apps), (depending on device)
- professional service & support
- complete integration with third-party software like Thunderbird, even for calendar and contacts
  - easily upload fotos from your phone to servers
  - view documents directly on your phone
  - and much more!